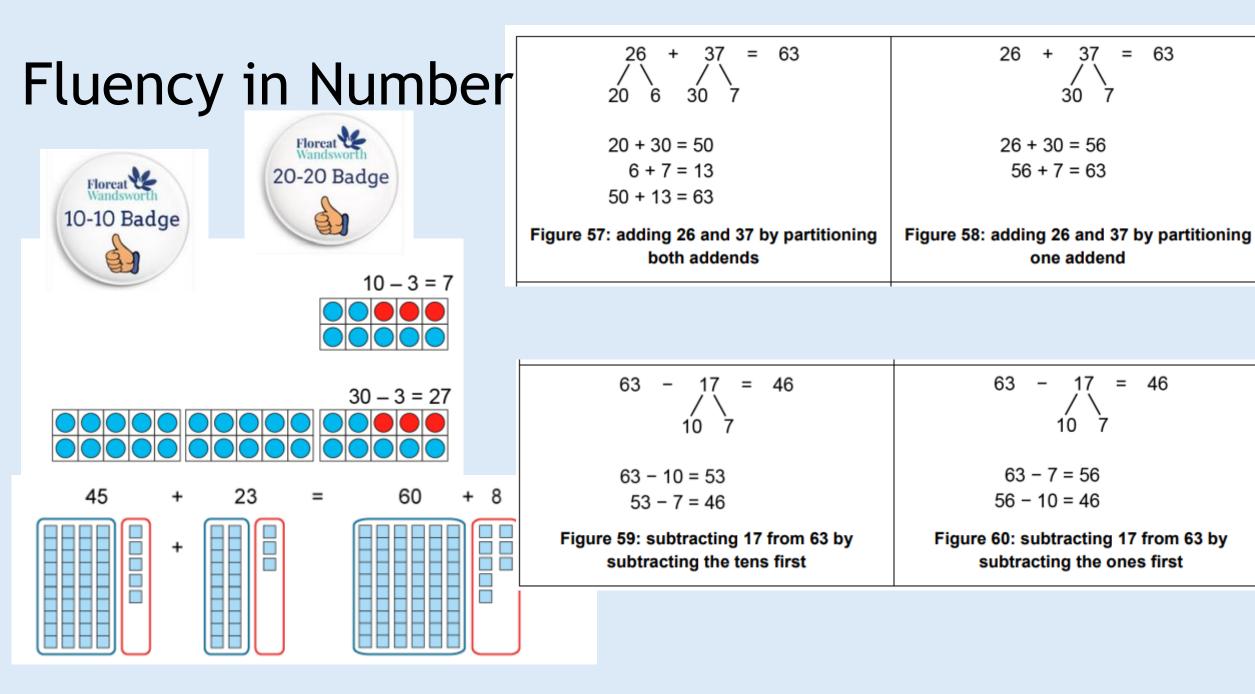

### Fluency in Number

| Identifying core number facts:<br>short multiplication                                                     | Identifying core number facts:<br>short division                                                                   |
|------------------------------------------------------------------------------------------------------------|--------------------------------------------------------------------------------------------------------------------|
| 3 4 2<br>× 7<br><u>2, 3 9 4</u><br><u>2 1</u><br>Figure 170: short multiplication of 342 by 7              | 6 1 9<br>8 $4, 49 15 72$<br>Figure 171: short division of 4,952 by 8                                               |
| Within-column calculations:<br>$7 \times 2 = 14$<br>$7 \times 4 + 1 = 28 + 1$<br>$7 \times 3 + 2 = 21 + 2$ | Within-column calculations:<br>$4 \div 8 = 0 r 4$<br>$49 \div 8 = 6 r 1$<br>$15 \div 8 = 1 r 7$<br>$72 \div 8 = 9$ |