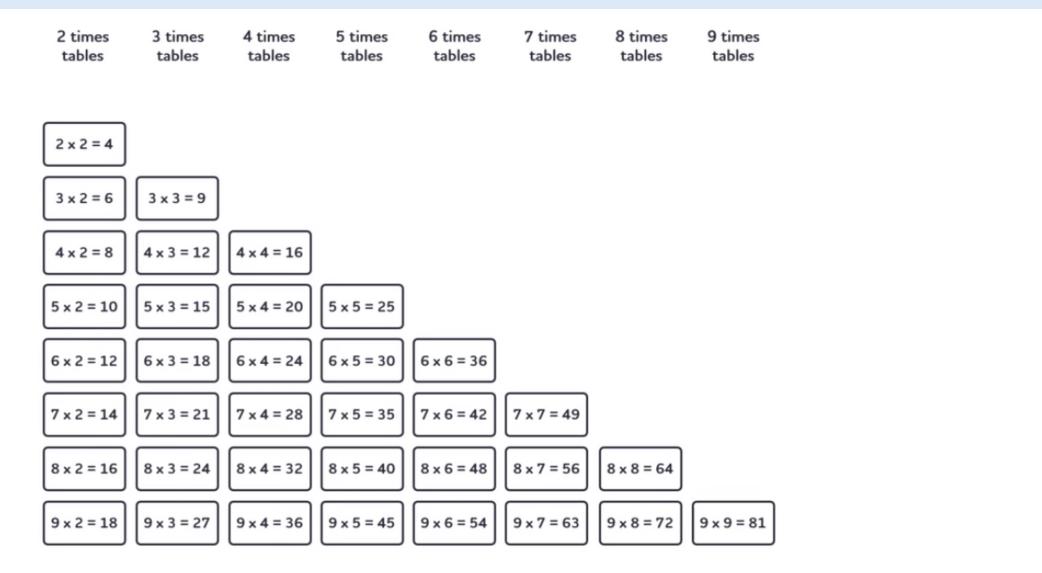

| 2 times<br>tables | 3 times<br>tables | 4 times<br>tables | 5 times<br>tables | 6 times<br>tables | 7 times<br>tables | 8 times<br>tables | 9 times<br>tables |
|-------------------|-------------------|-------------------|-------------------|-------------------|-------------------|-------------------|-------------------|
| 2 x 2 = 4         | 2 x 3 = 6         | 2 x 4 = 8         | 2 x 5 = 10        | 2 x 6 = 12        | 2 x 7 = 14        | 2 x 8 = 16        | 2 x 9 = 18        |
| 3 x 2 = 6         | 3 x 3 = 9         | 3 × 4 = 12        | 3 x 5 = 15        | 3 × 6 = 18        | 3 x 7 = 21        | 3 x 8 = 24        | 3 x 9 = 27        |
| 4 x 2 = 8         | 4 x 3 = 12        | 4 × 4 = 16        | 4 x 5 = 20        | 4 × 6 = 24        | 4 x 7 = 28        | 4 x 8 = 32        | 4 x 9 = 36        |
| 5 x 2 = 10        | 5 x 3 = 15        | 5 x 4 = 20        | 5 x 5 = 25        | 5 x 6 = 30        | 5 x 7 = 35        | 5 x 8 = 40        | 5 x 9 = 45        |
| 6 x 2 = 12        | 6 x 3 = 18        | 6 × 4 = 24        | 6 × 5 = 30        | 6 x 6 = 36        | 6 x 7 = 42        | 6 x 8 = 48        | 6 x 9 = 54        |
| 7 x 2 = 14        | 7 x 3 = 21        | 7 x 4 = 28        | 7 × 5 = 35        | 7 x 6 = 42        | 7 x 7 = 49        | 7 x 8 = 56        | 7 x 9 = 63        |
| 8 x 2 = 16        | 8 x 3 = 24        | 8 x 4 = 32        | 8 x 5 = 40        | 8 x 6 = 48        | 8 x 7 = 56        | 8 x 8 = 64        | 8 x 9 = 72        |
| 9 x 2 = 18        | 9 x 3 = 27        | 9 x 4 = 36        | 9 x 5 = 45        | 9 x 6 = 54        | 9 x 7 = 63        | 9 x 8 = 72        | 9 x 9 = 81        |